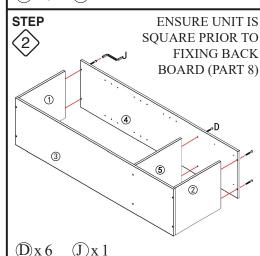

STEP

 $\bigcirc$ 

(I)x 30

⚠ WARNING: Tip-over hazard. ⚠ WARNING: It is STRONGLY RECOMMENDED that you ANCHOR this product by installing an ANTI-TIP BRACKET and SCREWS (sold separately by 3rd Party bracket makers) and ATTACHING the Faulkner 4 Shelf 2 Drawer Unit to a SOLID. FLAT WALL.