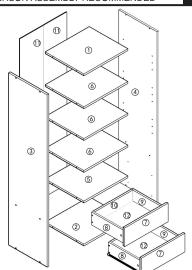

holes (If unsure, contact a qualified Tradesman).

**STEP** 

Walls are constructed from different materials (i.e. Masonry = Solid Wall, Plasterboard = Hollow Wall) so it is important to use appropriate wall fixings and screws for your wall type. Your local Hardware Store will stock the necessary extra screws, drill bits and fixings, and can offer suitable advice if needed. DO NOT place TV Sets or other heavy objects on top of this Unit. DO NOT overload the shelves of this Unit. **NEVER** allow children or adults to climb or hang on this Unit.

### **ASSEMBLY:**









 $\widehat{H}$  x 12

Gx4

ATTACHING G1 **RUNNERS ON INSIDE** 

OF UNIT



HW0929

#### 4 Shelf 2 Drawer Unit

### **ASSEMBLY INSTRUCTIONS**

· ASSEMBLE ON A LEVEL, CLEAN SURFACE • TWO PERSON ASSEMBLY RECOMMENDED PAGE 2



| ID | DIAGRAM / DESCRIPTION | Qty |
|----|-----------------------|-----|
| Α  |                       | 4   |
| В  |                       | 4   |
| C  |                       | 8   |
| D  |                       | 12  |
| Ε  | @mmm-                 | 16  |
| F  | ⊕ <i>ннин</i> >       | 8   |
| G  | G1 G2                 | 2   |
| Η  | 8                     | 12  |
|    | 0                     | 30  |
| J  | <u> </u>              | 4   |
| K  | >                     | 1   |

# WHITE MATT FINISH

180cm H | 50cm W | 41cm D

CARE CAUTION: TO CLEAN PARTICLE BOARD WITH MELAMINE FINISH, PLEASE CLEAN WITH A SOFT, DRY CLOTH, DO NOT USE CHEMICALS OR DETERGENTS AND AVOID WATER AND DIRECT SUNLIGHT.



⚠ WARNING: Tip-over hazard. ⚠ WARNING: It is STRONGLY RECOMMENDED that you ANCHOR this product b