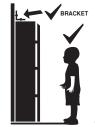

**SAFETY:** Carefully check for any electrical wires or plumbing inside the wall before drilling any holes (If unsure, contact a qualified Tradesman).

**STEP** 

Walls are constructed from different materials (i.e. Masonry = Solid Wall, Plasterboard = Hollow Wall) so it is important to use appropriate wall fixings and screws for your wall type. Your local Hardware Store will stock the necessary extra screws, drill bits and fixings, and can offer suitable advice if needed. DO NOT place TV Sets or other heavy objects on top of this Unit. DO NOT overload the shelves of this Unit. **NEVER** allow children or adults to climb or hang on this Unit.

SAFETY: Carefully check for any electrical wires or plumbing inside the wall before drilling any holes (If unsure, contact a qualified Tradesman).

Walls are constructed from different materials (i.e. Masonry = Solid Wall, Plasterboard = Hollow Wall) so it is important to use appropriate wall fixings and screws for your wall type. Your local Hardware Store will stock the necessary extra screws, drill bits and fixings, and can offer suitable advice if needed. DO NOT place TV Sets or other heavy objects on top of this Unit. DO NOT overload the shelves of this Unit. **NEVER** allow children or adults to climb or hang on this Unit.