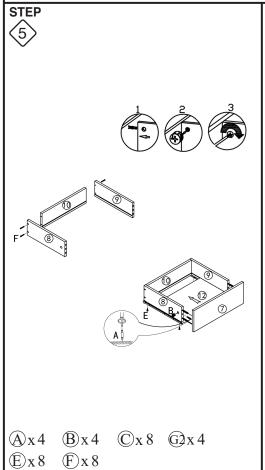

### **ASSEMBLY:**

 $\widehat{H}$  x 12

Gx4

ATTACHING G1 **RUNNERS ON INSIDE** 

OF UNIT

HW0929