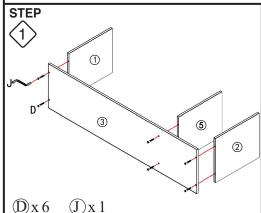

STEP

 $\bigcirc$ 

(I)x 30

⚠ WARNING: Tip-over hazard. ⚠ WARNING: It is STRONGLY RECOMMENDED that you ANCHOR this product by installing an ANTI-TIP BRACKET and SCREWS (sold separately by 3rd Party bracket makers) and ATTACHING the Faulkner 4 Shelf 2 Drawer Unit to a SOLID. FLAT WALL.

### **ASSEMBLY:**

 $\widehat{H}$  x 12

Gx4

ATTACHING G1 **RUNNERS ON INSIDE** 

OF UNIT

HW0929