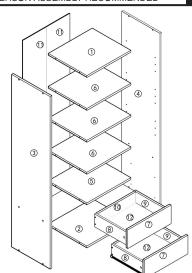

#### 4 Shelf 2 Drawer Unit

### **ASSEMBLY INSTRUCTIONS**

· ASSEMBLE ON A LEVEL. CLEAN SURFACE • TWO PERSON ASSEMBLY RECOMMENDED PAGE 1

| ID | DIAGRAM / DESCRIPTION | Qty |
|----|-----------------------|-----|
| Α  |                       | 4   |
| В  |                       | 4   |
| С  |                       | 8   |
| D  |                       | 12  |
| Ε  | <b>Mittitite</b>      | 16  |
| F  | ⊕ <i>11111111</i> >   | 8   |
| G  | G1 G2                 | 2   |
| Н  | 8                     | 12  |
|    | 0====                 | 30  |
| J  | <u> </u>              | 4   |
| K  | 2                     | 1   |

### **ASSEMBLY INSTRUCTIONS**

· ASSEMBLE ON A LEVEL, CLEAN SURFACE • TWO PERSON ASSEMBLY RECOMMENDED PAGE 2

| ID | DIAGRAM / DESCRIPTION | Qty |
|----|-----------------------|-----|
| Α  |                       | 4   |
| В  |                       | 4   |
| C  |                       | 8   |
| D  |                       | 12  |
| Ε  | @mmm-                 | 16  |
| F  | ⊕ <i>ннин</i> >       | 8   |
| G  | G1 G2                 | 2   |
| Η  | 8                     | 12  |
|    | 0                     | 30  |
| J  | <u> </u>              | 4   |
| K  | >                     | 1   |