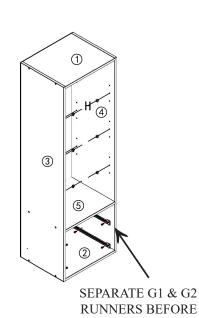

### **ASSEMBLY:**

 $\widehat{H}$  x 12

Gx4

ATTACHING G1 **RUNNERS ON INSIDE** 

OF UNIT

HW0929