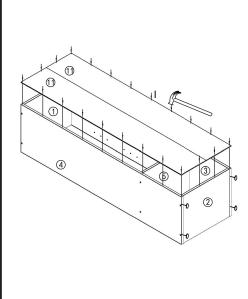

### **ASSEMBLY:**

 $\widehat{H}$  x 12

Gx4

ATTACHING G1 **RUNNERS ON INSIDE** 

OF UNIT

HW0929