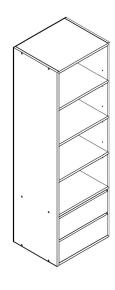

#### 4 Shelf 2 Drawer Unit

#### WHITE MATT FINISH 180cm H 50cm W 41cm D

CARE CAUTION: TO CLEAN PARTICLE BOARD WITH MELAMINE FINISH, PLEASE CLEAN WITH A SOFT, DRY CLOTH, DO NOT USE CHEMICALS OR DETERGENTS AND AVOID WATER AND DIRECT SUNLIGHT.

# WHITE MATT FINISH

180cm H | 50cm W | 41cm D

CARE CAUTION: TO CLEAN PARTICLE BOARD WITH MELAMINE FINISH, PLEASE CLEAN WITH A SOFT, DRY CLOTH, DO NOT USE CHEMICALS OR DETERGENTS AND AVOID WATER AND DIRECT SUNLIGHT.