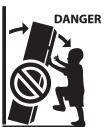

STEP

 $\bigcirc$ 

(I)x 30

⚠ WARNING: Tip-over hazard. ⚠ WARNING: It is STRONGLY RECOMMENDED that you ANCHOR this product by installing an ANTI-TIP BRACKET and SCREWS (sold separately by 3rd Party bracket makers) and ATTACHING the Faulkner 4 Shelf 2 Drawer Unit to a SOLID. FLAT WALL.

#### **DANGER:** TOPPLING FURNITURE CAN CAUSE SERIOUS INJURIES AND DEATH.

**IMPORTANT:** Regularly check that Anti-Tip Bracket and Screws are securely maintained. Stability of tall items may be affected by thick carpets and uneven floors, or uneven and unstable walls.

**SAFETY:** Carefully check for any electrical wires or plumbing inside the wall before drilling any holes (If unsure, contact a qualified Tradesman).

**STEP** 

Walls are constructed from different materials (i.e. Masonry = Solid Wall, Plasterboard = Hollow Wall) so it is important to use appropriate wall fixings and screws for your wall type. Your local Hardware Store will stock the necessary extra screws, drill bits and fixings, and can offer suitable advice if needed. DO NOT place TV Sets or other heavy objects on top of this Unit. DO NOT overload the shelves of this Unit. **NEVER** allow children or adults to climb or hang on this Unit.