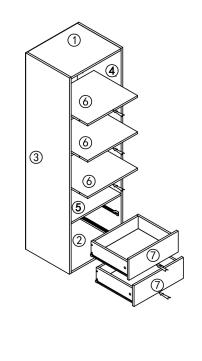

Screws are securely maintained. Stability of tall items may be affected by thick carpets and uneven floors, or uneven and unstable walls.

SAFETY: Carefully check for any electrical wires or plumbing inside the wall before drilling any holes (If unsure, contact a qualified Tradesman).

Walls are constructed from different materials (i.e. Masonry = Solid Wall, Plasterboard = Hollow Wall) so it is important to use appropriate wall fixings and screws for your wall type. Your local Hardware Store will stock the necessary extra screws, drill bits and fixings, and can offer suitable advice if needed. DO NOT place TV Sets or other heavy objects on top of this Unit. DO NOT overload the shelves of this Unit. **NEVER** allow children or adults to climb or hang on this Unit.

### **ASSEMBLY:**











**COMPLETE**