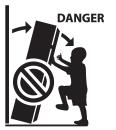

STEP

 $\bigcirc$ 

(I)x 30

⚠ WARNING: Tip-over hazard. ⚠ WARNING: It is STRONGLY RECOMMENDED that you ANCHOR this product by installing an ANTI-TIP BRACKET and SCREWS (sold separately by 3rd Party bracket makers) and ATTACHING the Faulkner 4 Shelf 2 Drawer Unit to a SOLID. FLAT WALL.

#### **DANGER:** TOPPLING FURNITURE CAN CAUSE SERIOUS INJURIES AND DEATH.

**IMPORTANT:** Regularly check that Anti-Tip Bracket and Screws are securely maintained. Stability of tall items may be affected by thick carpets and uneven floors, or uneven and unstable walls.

⚠ WARNING: Tip-over hazard. ⚠ WARNING: It is STRONGLY RECOMMENDED that you ANCHOR this product by installing an ANTI-TIP BRACKET and SCREWS (sold separately by 3rd Party bracket makers) and ATTACHING the Faulkner 4 Shelf 2 Drawer Unit to a SOLID. FLAT WALL.

## **DANGER:** TOPPLING FURNITURE CAN CAUSE SERIOUS INJURIES AND DEATH.

**IMPORTANT:** Regularly check that Anti-Tip Bracket and Screws are securely maintained. Stability of tall items may be affected by thick carpets and uneven floors, or uneven and unstable walls.