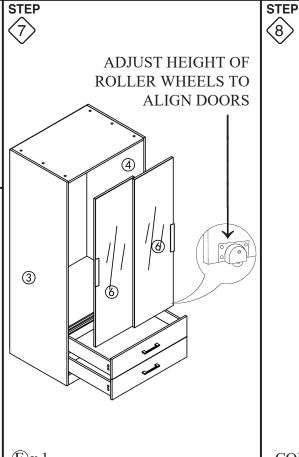

rews are securely maintained. Stability of tall items may be affected by thick carpets and uneven floors, or uneven and unstable walls.

SAFETY: Carefully check for any electrical wires or plumbing inside the wall before drilling any holes (If unsure, contact a qualified Tradesman).

Walls are constructed from different materials (i.e. Masonry = Solid Wall, Plasterboard = Hollow Wall) so it is important to use appropriate wall fixings and screws for your wall type. Your local Hardware Store will stock the necessary extra screws, drill bits and fixings, and can offer suitable advice if needed. DO NOT place TV Sets or other heavy objects on top of this Unit. DO NOT overload the shelves of this Unit. **NEVER** allow children or adults to climb or hang on this Unit.

## **ASSEMBLY:**

STEP