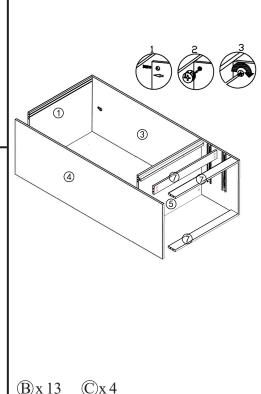

**STEP** 

 $\langle 3 \rangle$ 

#### **ASSEMBLY:**

**(B)** x 13 **(C)** x 4 **(K)** x 2

(I)x 40 (J)x 4

HW0925

Sliding Mirror Doors 2 Drawers Wardrobe

## **ASSEMBLY:**

STEP