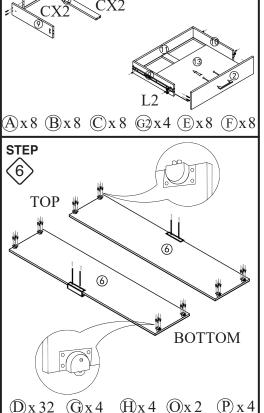

**STEP** 

 $\langle 3 \rangle$ 

#### **ASSEMBLY:**

**(B)** x 13 **(C)** x 4 **(K)** x 2

(I)x 40 (J)x 4

HW0925

Sliding Mirror Doors 2 Drawers Wardrobe