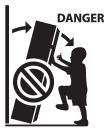

⚠ WARNING: Tip-over hazard. ⚠ WARNING: It is STRONGLY RECOMMENDED that you ANCHOR this product by installing an ANTI-TIP BRACKET and SCREWS (sold separately by 3rd Party bracket makers) and ATTACHING the Faulkner Mirror Doors 2 Drawers Wardrobe to a SOLID, FLAT WALL.

### **DANGER:** TOPPLING FURNITURE CAN CAUSE SERIOUS INJURIES AND DEATH.

**IMPORTANT:** Regularly check that Anti-Tip Bracket and Screws are securely maintained. Stability of tall items may be affected by thick carpets and uneven floors, or uneven and unstable walls.