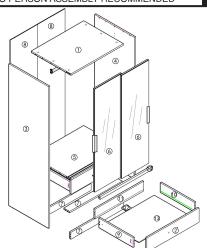

re, contact a qualified Tradesman).

Walls are constructed from different materials (i.e. Masonry = Solid Wall, Plasterboard = Hollow Wall) so it is important to use appropriate wall fixings and screws for your wall type. Your local Hardware Store will stock the necessary extra screws, drill bits and fixings, and can offer suitable advice if needed. DO NOT place TV Sets or other heavy objects on top of this Unit. DO NOT overload the shelves of this Unit. **NEVER** allow children or adults to climb or hang on this Unit.

**STEP** 

 $\langle 3 \rangle$ 

#### **ASSEMBLY:**



**(B)** x 13 **(C)** x 4 **(K)** x 2





(I)x 40 (J)x 4



HW0925

Sliding Mirror Doors 2 Drawers Wardrobe

## **ASSEMBLY INSTRUCTIONS**

· ASSEMBLE ON A LEVEL. CLEAN SURFACE • TWO PERSON ASSEMBLY RECOMMENDED PAGE 2



|    | · /                                    |     |
|----|----------------------------------------|-----|
| ID | DIAGRAM / DESCRIPTION                  | Qty |
| Α  |                                        | 32  |
| В  |                                        | 32  |
| С  |                                        | 24  |
| D  | <b>41111111</b> ®                      | 36  |
| Ε  |                                        | 2   |
| F  |                                        | 1   |
| G  |                                        | 4   |
| Η  |                                        | 4   |
| _  |                                        | 40  |
| J  | <u></u>                                | 4   |
| Κ  | DHHHHID-                               | 10  |
| L  | L1=================================