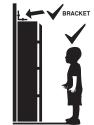

⚠ WARNING: Tip-over hazard. ⚠ WARNING: It is STRONGLY RECOMMENDED that you ANCHOR this product by installing an ANTI-TIP BRACKET and SCREWS (sold separately by 3rd Party bracket makers) and ATTACHING the Faulkner Mirror Doors 2 Drawers Wardrobe to a SOLID, FLAT WALL.

### **DANGER:** TOPPLING FURNITURE CAN CAUSE SERIOUS INJURIES AND DEATH.

**IMPORTANT:** Regularly check that Anti-Tip Bracket and Screws are securely maintained. Stability of tall items may be affected by thick carpets and uneven floors, or uneven and unstable walls.