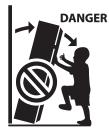

⚠ WARNING: Tip-over hazard. ⚠ WARNING: It is STRONGLY RECOMMENDED that you ANCHOR this product by installing an ANTI-TIP BRACKET and SCREWS (sold separately by 3rd Party bracket makers) and ATTACHING the Faulkner Mirror Doors 2 Drawers Wardrobe to a SOLID, FLAT WALL.

### **DANGER:** TOPPLING FURNITURE CAN CAUSE SERIOUS INJURIES AND DEATH.

**IMPORTANT:** Regularly check that Anti-Tip Bracket and Screws are securely maintained. Stability of tall items may be affected by thick carpets and uneven floors, or uneven and unstable walls.