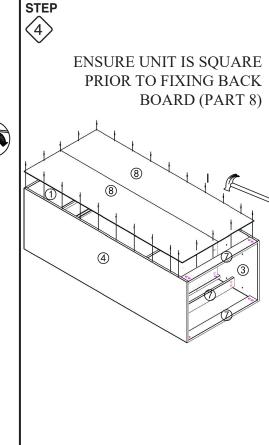

**STEP** 

 $\langle 3 \rangle$ 

#### **ASSEMBLY:**

**(B)** x 13 **(C)** x 4 **(K)** x 2

(I)x 40 (J)x 4

HW0925

Sliding Mirror Doors 2 Drawers Wardrobe