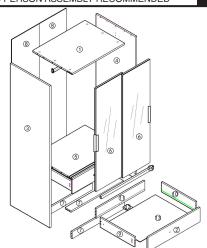

HW0925

Sliding Mirror Doors 2 Drawers Wardrobe

# **ASSEMBLY INSTRUCTIONS**

• TWO PERSON ASSEMBLY RECOMMENDED

|    | * /                   |     |
|----|-----------------------|-----|
| ID | DIAGRAM / DESCRIPTION | Qty |
| Α  |                       | 32  |
| В  |                       | 32  |
| С  |                       | 24  |
| D  | 41111111®             | 36  |
| Е  |                       | 2   |
| F  | 4                     | 1   |
| G  |                       | 4   |
| Τ  |                       | 4   |
| _  | 0                     | 40  |
| J  | <u> </u>              | 4   |
| Κ  | ⊕иншь                 | 10  |
| Ĺ  | L1 L2                 | 4   |
| М  |                       | 2   |
| Ν  |                       | 4   |
| 0  |                       | 4   |
| Р  | @mmm                  | 4   |

## **ASSEMBLY INSTRUCTIONS**

· ASSEMBLE ON A LEVEL. CLEAN SURFACE • TWO PERSON ASSEMBLY RECOMMENDED PAGE 2

|    | · /                                    |     |
|----|----------------------------------------|-----|
| ID | DIAGRAM / DESCRIPTION                  | Qty |
| Α  |                                        | 32  |
| В  |                                        | 32  |
| С  |                                        | 24  |
| D  | <b>41111111</b> ®                      | 36  |
| Ε  |                                        | 2   |
| F  |                                        | 1   |
| G  |                                        | 4   |
| Η  |                                        | 4   |
| _  |                                        | 40  |
| J  | <u></u>                                | 4   |
| Κ  | DHHHHID-                               | 10  |
| L  | L1==================================== | 4   |
| М  |                                        | 2   |
| Ν  |                                        | 4   |
| 0  |                                        | 4   |
| Р  | guiiiin-                               | 4   |