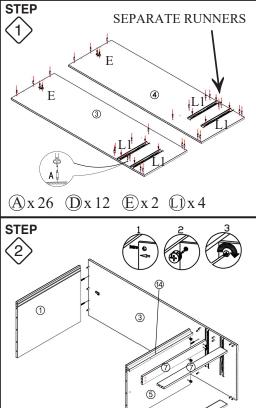

# **ASSEMBLY INSTRUCTIONS**

• TWO PERSON ASSEMBLY RECOMMENDED

|    | * /                   |     |
|----|-----------------------|-----|
| ID | DIAGRAM / DESCRIPTION | Qty |
| Α  |                       | 32  |
| В  |                       | 32  |
| С  |                       | 24  |
| D  | 41111111®             | 36  |
| Е  |                       | 2   |
| F  | 4                     | 1   |
| G  |                       | 4   |
| Τ  |                       | 4   |
| _  | 0                     | 40  |
| J  | <u> </u>              | 4   |
| Κ  | ⊕иншь                 | 10  |
| Ĺ  | L1 L2                 | 4   |
| М  |                       | 2   |
| Ν  |                       | 4   |
| 0  |                       | 4   |
| Р  | @mmm                  | 4   |

## **ASSEMBLY INSTRUCTIONS**

· ASSEMBLE ON A LEVEL. CLEAN SURFACE • TWO PERSON ASSEMBLY RECOMMENDED PAGE 2

|    | · /                                    |     |
|----|----------------------------------------|-----|
| ID | DIAGRAM / DESCRIPTION                  | Qty |
| Α  |                                        | 32  |
| В  |                                        | 32  |
| С  |                                        | 24  |
| D  | <b>41111111</b> ®                      | 36  |
| Ε  |                                        | 2   |
| F  |                                        | 1   |
| G  |                                        | 4   |
| Η  |                                        | 4   |
| _  |                                        | 40  |
| J  | <u></u>                                | 4   |
| Κ  | DHHHHID-                               | 10  |
| L  | L1==================================== | 4   |
| М  |                                        | 2   |
| Ν  |                                        | 4   |
| 0  |                                        | 4   |
| Р  | guiiiin-                               | 4   |